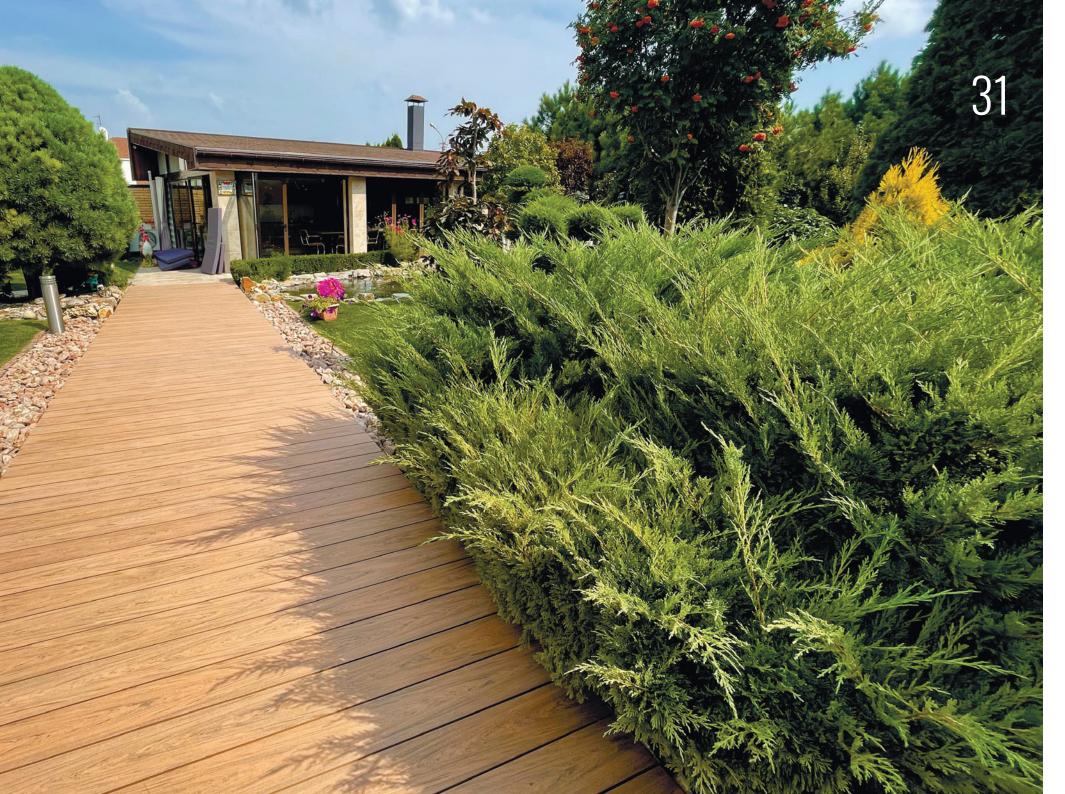

terrace.

Thanks to the overhang of the step, you can install an LED strip for lighting, adding style and safety in the dark.





This step also makes installation easier and adds the finishing touch to your terrace.







## SPINDLE SUPPORTS

#### STANDART SYSTEM







45-70MM



70-120MM



120-220MM



220-320MM



STANDART SYSTEM



## **WEDGE SUPPORTS**

#### **RAPTOR SYSTEM**



M 35-65MM



L 65-95MM



XL 95-125MM



**ADDITIONAL PEDESTAL** 





# AREAS AROUND THE SWIMMING POOLS

**MATERIAL** 

Bruggan Multicolor

**COLOR** 

Grey

**OBJECT** 

Private home

**SURFACE** 

470 M2







OBJECT

Private home

SURFACE

380 M2







# AREAS AROUND THE SWIMMING POOLS

MATERIAL OBJECT

Bruggan Elegant Light 3D Hotel of Riverwood Relax Park

COLOR SURFACE

Wine Brown 1370 M2













MATERIAL

Bruggan Multicolor

Bruggan Multicolor

COLOR







## **COTTAGE AND HOTELCOMPLEX**

**OBJECT** 

Family Club 55

**SURFACE** 

430 M2







**MATERIAL** 

Bruggan Multicolor

**COLOR** 

Grey

**OBJECT** 

Nasha Dacha

**SURFACE** 

700 M2











## THINK GREEN

The Bruggan company is committed to the environment.

This shared value unites our team and inspires us to create innovative materials.

At the same time, we vehemently oppose deforestation and do everything in our power not only to preserve but also to increase forest areas.

We advocate for a world where people are surrounded by the beauty and comfort of natural wood, while preserving the planet's ecology for the future of our children.



By choosing Bruggan products, our customers help save around 3000 tr