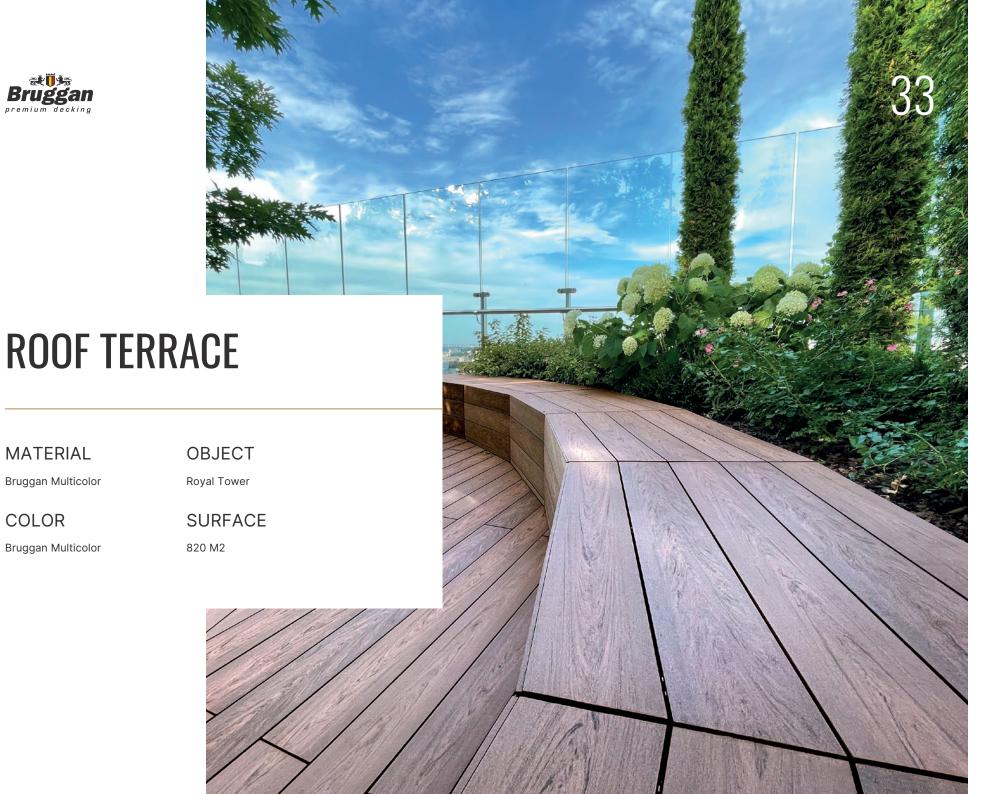

# AREAS AROUND THE SWIMMING POOLS

**MATERIAL** 

Bruggan Multicolor

**COLOR** 

Grey

**OBJECT** 

Private home

**SURFACE** 

470 M2

OBJECT

Private home

SURFACE

380 M2