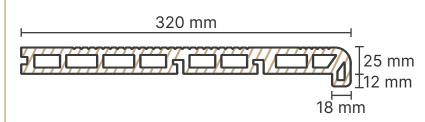

## BRUGGAN ELEGANT STEP

The Elegant step has a width of 320 mm. It is ideal to be used together with the Bruggan Elegant decking board to create a beautiful and functional terrace.

Thanks to the overhang of the step, you can install an LED strip for lighting, adding style and safety in the dark.