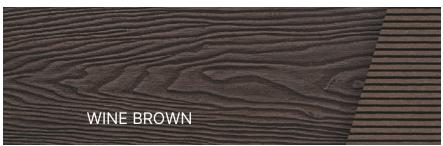

# AREAS AROUND THE SWIMMING POOLS

MATERIAL OBJECT

Bruggan Elegant Light 3D Hotel of Riverwood Relax Park

COLOR SURFACE

Wine Brown 1370 M2

MATERIAL

Bruggan Multicolor

Bruggan Multicolor