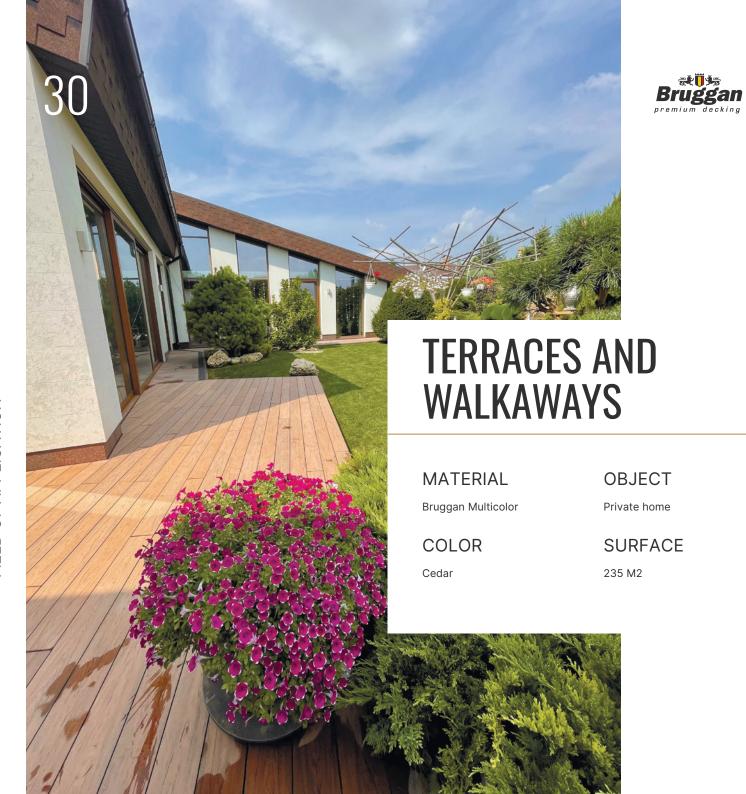

Experience the warmth of the wood beneath your feet as you walk barefoot across the Bruggan floor planks

BRUGGAN MULTICOLOR TERRACE PLANKS