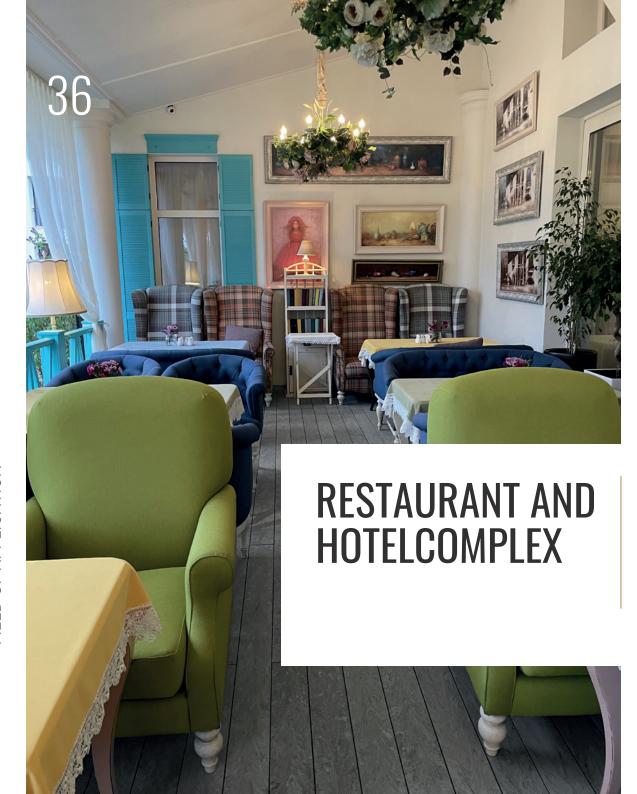

# AREAS AROUND THE SWIMMING POOLS

MATERIAL OBJECT

Bruggan Elegant Light 3D Hotel of Riverwood Relax Park

COLOR SURFACE

Wine Brown 1370 M2

MATERIAL

Bruggan Multicolor

Bruggan Multicolor