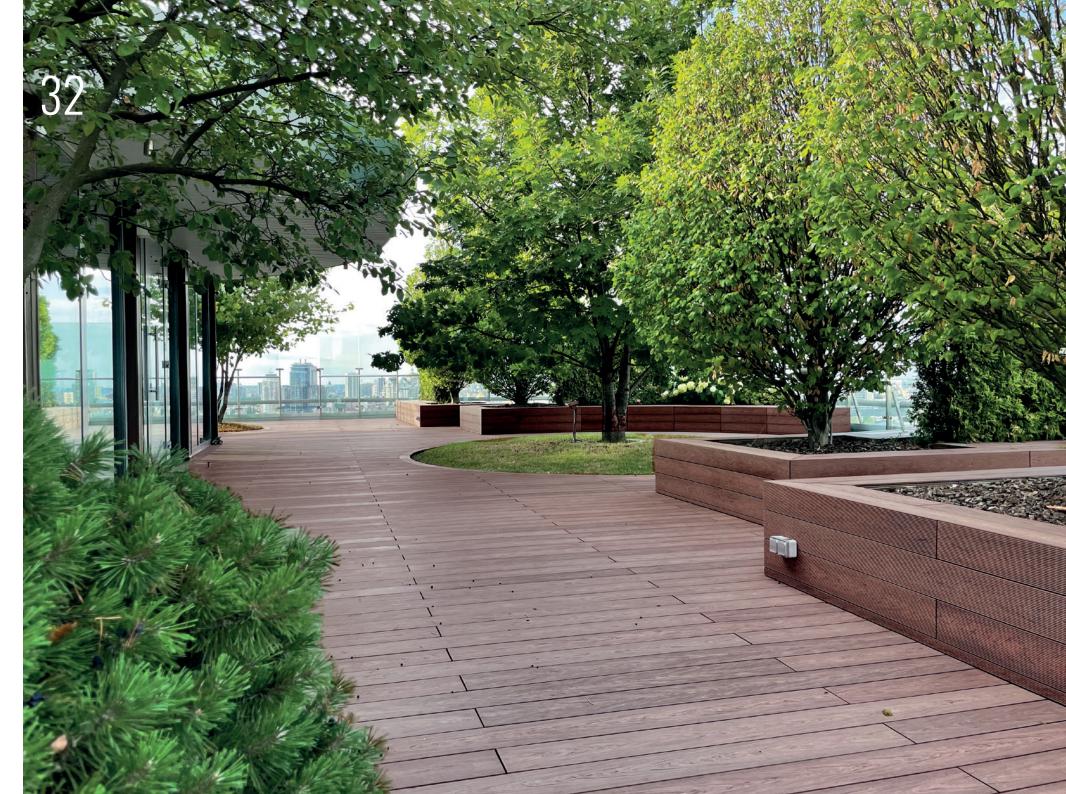

errace.

Thanks to the overhang of the step, you can install an LED strip for lighting, adding style and safety in the dark.





This step also makes installation easier and adds the finishing touch to your terrace.







## SPINDLE SUPPORTS

#### STANDART SYSTEM







45-70MM



70-120MM



120-220MM



220-320MM



STANDART SYSTEM



## **WEDGE SUPPORTS**

#### **RAPTOR SYSTEM**



M 35-65MM



L 65-95MM



XL 95-125MM



**ADDITIONAL PEDESTAL** 





# AREAS AROUND THE SWIMMING POOLS

**MATERIAL** 

Bruggan Multicolor

**COLOR** 

Grey

**OBJECT** 

Private home

**SURFACE** 

470 M2







OBJECT

Private home

SURFACE

380 M2







# AREAS AROUND THE SWIMMING POOLS

MATERIAL OBJECT

Bruggan Elegant Light 3D Hotel of Riverwood Relax Park

COLOR SURFACE

Wine Brown 1370 M2













MATERIAL

Bruggan Multicolor

Bruggan Multicolor

COLOR







## **COTTAGE AND HOTELCOMPLEX**

**OBJECT** 

Family Club 55

**SURFACE** 

430 M2







**MATERIAL** 

Bruggan Multicolor

**COLOR** 

Grey

**OBJECT** 

Nasha Dacha

**SURFACE** 

700 M2











## THINK GREEN

The Bruggan company is committed to the environment.

This shared value unites our team and inspires us to create innovative materials.

At the same time, we vehemently oppose deforestation and do everything in our power not only to preserve but also to increase forest areas.

We advocate for a world where people are surrounded by the beauty and comfort of natural wood, while preserving the planet's ecology for the future of our children.



By choosing Bruggan products, our customers help save around 3000 tree