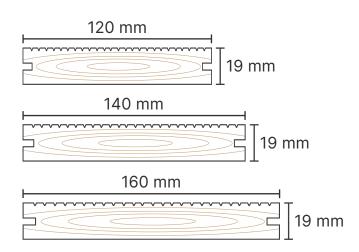

plants. Create your perfect patio with Bruggan Multicolor Sand.





## FRENCH DECK

TERRACE PLANKS INSTALLATION IN THREE WIDTH OPTIONS ON A TERRACE

This is a global trend that seamlessly complements almost any exterior, adding a vintage style to your floor. Vintage is an era recreated anew.

For those who have dreamed of their own unique and charming outdoor space, the French Deck offers a timeless and captivating solution.



With this type of terrace plank installation, it stands out not only for its width, which gives the floor covering a special "chic", but also in the "play" of color.

This effect is achieved through a special color technology, in which the color of each plank differs slightly with a subtle shade. In the overall arrangement, the deck looks "luxurious" and natural.





UNIQUENESS OF THE PLANKS





## UNIQUE COLOR COMBINATION

on each plank, enhancing the authentic wood texture

### MULTI-TONED STAIN

a blend of different shades, creating the appearance of natural wood

#### MODERN DESIGN OF GROOVING

Combination of different shades, creating the appearance of natural wood



# **EQUIPMENT**





40х40х3000 мм



53х43х3000 мм

STANDARD SUPPORT

40х30х2200 мм

**BRUGGAN REINFORCED** LOAD-BEARING SUPPORT

53х43х3000 мм

























## **BRUGGAN ELEGANT LIGHT 3D**

Hollow wood-polymer composite board. Deep 3D embossing faithfully replicates the texture of natural wood. Strong, durable, and easy to maintain coating.

Top quality environmental-friendly material.

#### SCOPE OF APPLICATION

Private terraces
Building facades
Stairs
Gates

####