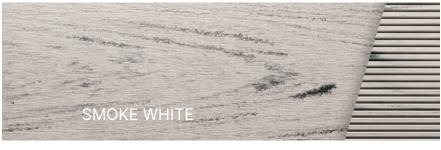

#### **RETAINING CLAMP**

Stainless steel 304

Smoke White is an exquisite and elegant shade in the Bruggan Multicolor decking palette. It is ideal for those who want peace and quiet on their terrace. The combination of milk and gray tones gives it uniqueness and allows it to harmonize well with both classic and modern styles. It creates a clean and bright space that attracts attention and gives a sense of openness. Due to its light colour, the planks heat up less in the sun, making them an ideal choice for those who like to walk

That is why Smoke White is often used around swimming pools and in SPA areas.