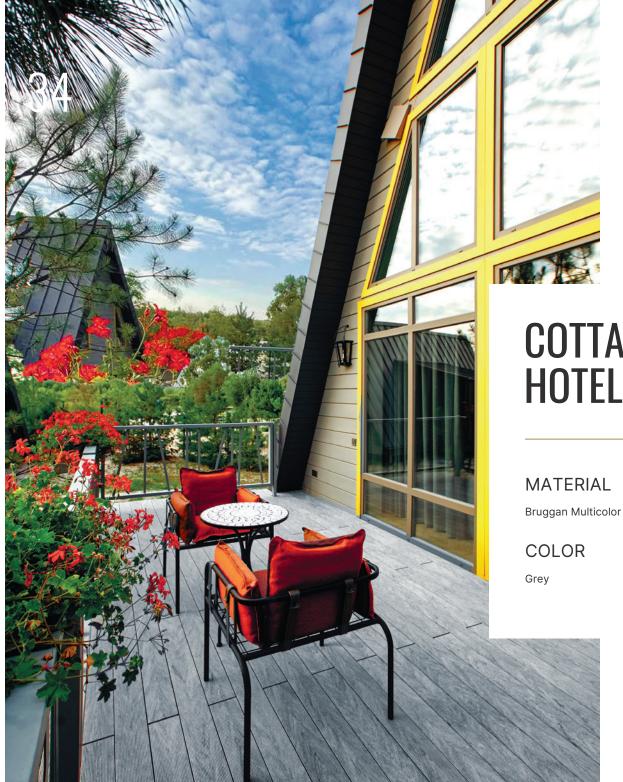

## **COTTAGE AND HOTELCOMPLEX**

**OBJECT** 

Family Club 55

**SURFACE** 

430 M2

**MATERIAL** 

Bruggan Multicolor

**COLOR** 

Grey

**OBJECT** 

Nasha Dacha

**SURFACE** 

700 M2