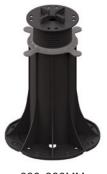

## **WEDGE SUPPORTS**

#### **RAPTOR SYSTEM**

M 35-65MM

L 65-95MM

XL 95-125MM

**ADDITIONAL PEDESTAL** 