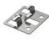

#### FIXING CLAMP

Stainless steel 304

#### STARTING CLAMP

Stainless steel 304

#### **RETAINING CLAMP**

Stainless steel 304

Smoke White is an exquisite and elegant shade in the Bruggan Multicolor decking palette. It is ideal for those who want peace and quiet on their terrace. The combination of milk and gray tones gives it uniqueness and allows it to harmonize well with both classic and modern styles. It creates a clean and bright space that attracts attention and gives a sense of openness. Due to its light colour, the planks heat up less in the sun, making them an ideal choice for those who like to walk