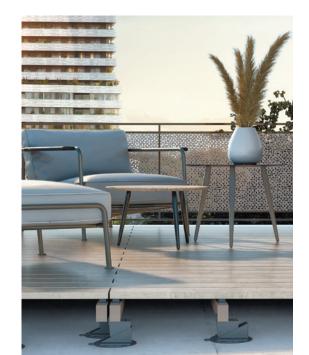

## SPINDLE SUPPORTS

#### STANDART SYSTEM

45-70MM

70-120MM

120-220MM

220-320MM

STANDART SYSTEM

## **WEDGE SUPPORTS**

#### **RAPTOR SYSTEM**

M 35-65MM

L 65-95MM

XL 95-125MM

**ADDITIONAL PEDESTAL** 