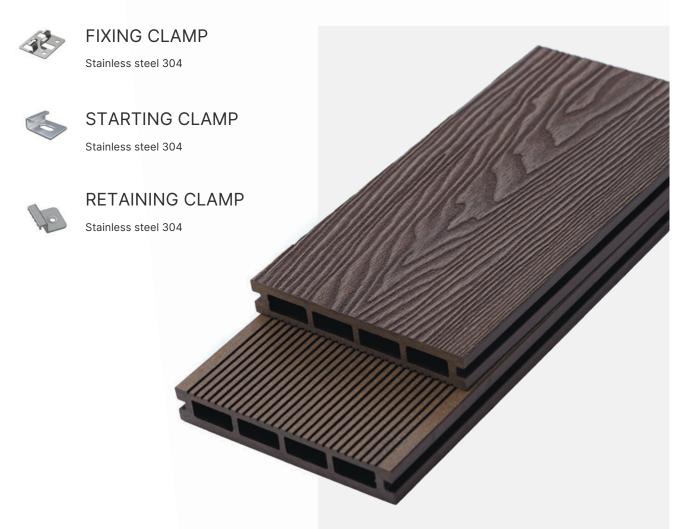

#### FIXING CLAMP

Stainless steel 304

#### STARTING CLAMP

Stainless steel 304

#### **RETAINING CLAMP**

Stainless steel 304

Smoke White is an exquisite and elegant shade in the Bruggan Multicolor decking palette. It is ideal for those who want peace and quiet on their terrace. The combination of milk and gray tones gives it uniqueness and allows it to harmonize well with both classic and modern styles. It creates a clean and bright space that attracts attention and gives a sense of openness. Due to its light colour, the planks heat up less in the sun, making them an ideal choice for those who like to walk