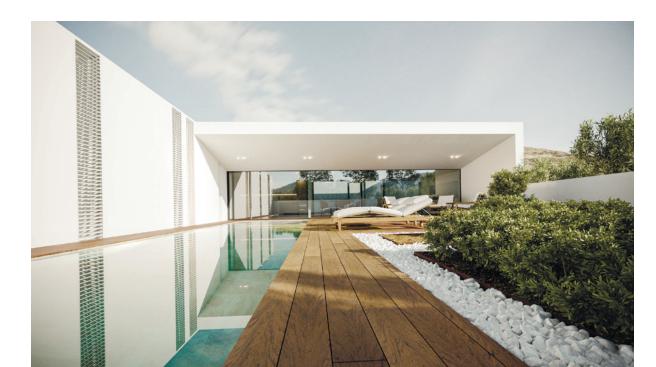

# AREAS AROUND THE SWIMMING POOLS

**MATERIAL** 

Bruggan Multicolor

**COLOR** 

Grey

**OBJECT** 

Private home

**SURFACE** 

470 M2

OBJECT

Private home

SURFACE

380 M2