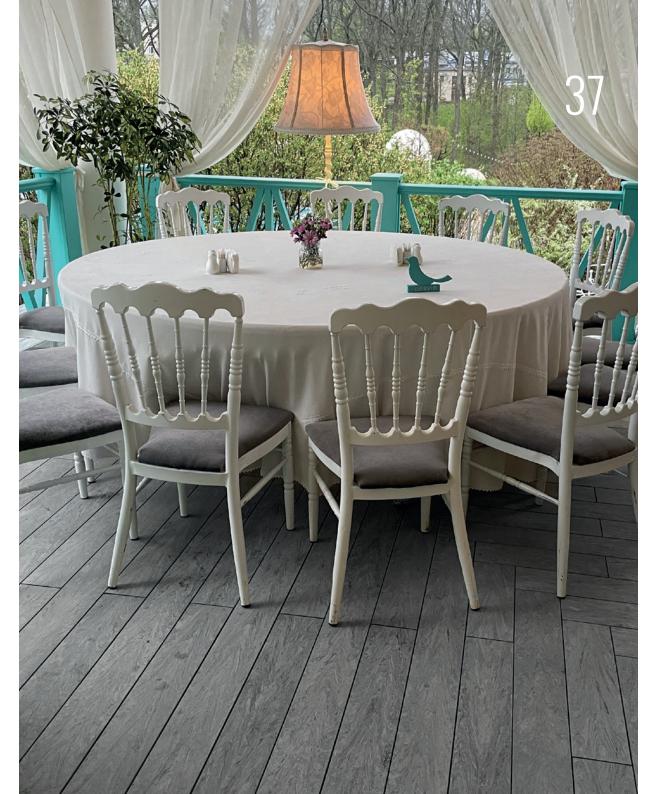

# AREAS AROUND THE SWIMMING POOLS

**MATERIAL** 

Bruggan Multicolor

**COLOR** 

Grey

**OBJECT** 

Private home

**SURFACE** 

470 M2

OBJECT

Private home

SURFACE

380 M2