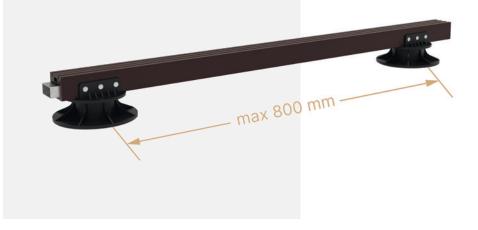

#### 2 TIMES SAVINGS ON SUPPORTS

Thanks to the reinforced core, the distance between the supports can now be increased from 366 mm to 800 mm.

## ADVANTAGES OF THE BRUGGAN REINFORCED JOIST