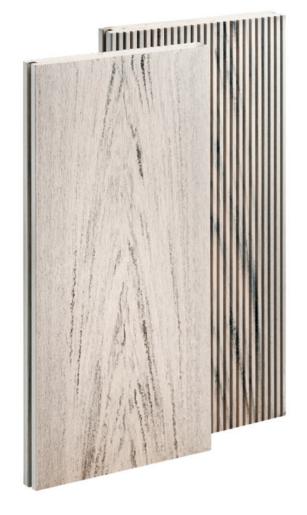

#### **RETAINING CLAMP**

Stainless steel 304

Smoke White is an exquisite and elegant shade in the Bruggan Multicolor decking palette. It is ideal for those who want peace and quiet on their terrace. The combination of milk and gray tones gives it uniqueness and allows it to harmonize well with both classic and modern styles. It creates a clean and bright space that attracts attention and gives a sense of openness. Due to its light colour, the planks heat up less in the sun, making them an ideal choice for those who like to walk