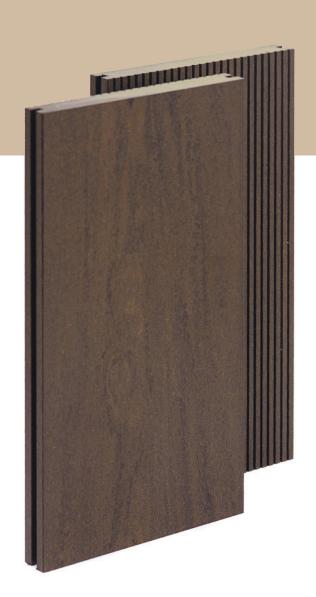

### WHAT SETS A BRUGGAN PLANK APART FROM 80% OF OTHER WPC DECKING TYPES?

Visually and to the touch, the WPC repeats the wood structure

Unique manufacturing technology

Made from 60% hardwood flour

25 years warranty for solid boards and 15 years warranty for hollow boards

## THE SURFACE LOOKS AND FEELS WHEN TOUCHED LIKE NATURAL WOOD

- Annual ring pattern throughout the material's thickness
- Unique pattern and shade on each plank
- Embossed texture is like on a wood coating

# INNOVATIVE WOOD BRUGGAN MULTICOLOR

Being the first to achieve the imitation of annual growth rings, Bruggan decking not only boasts an almost identical wood appearance but also offers the versatility of being fully utilized just like natural wood - it can be cut, sanded, and treated.