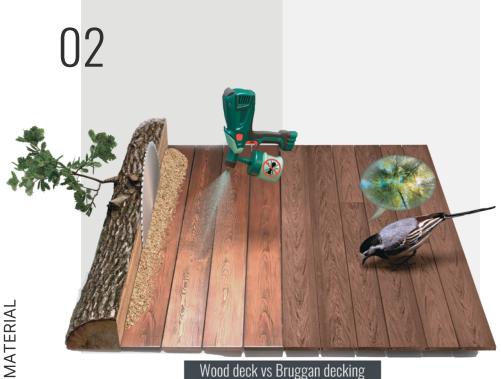

#### Wood dook vs Druggan dookin

#### **DURABILITY**:

Natural wood is destroyed by the natural change of weather cycles: humidity, solar radiation, fluctuations of ambient temperature. Bruggan is not susceptible to such corrosion due to its composition.

#### **RESISTANCE TO DEFORMATION:**

Bruggan has a stable geometry and, unlike natural wood, does not crack due to contraction or shrinkage of the material.

#### MAINTENANCE:

To maintain the aesthetic appearance, natural wood requires regular treatment with special agents. WPC does not require such maintenance, which saves time and money.

#### **ECO-FRIENDLINESS:**

To protect natural wood from mold and harmful insects, it needs to be treated with aggressive solutions and regularly coated with varnish or paint. Bruggan does not require any additional chemical protection, making it eco-friendly and safe for human health and the environment.

#### TREE FELLING IS NOT REQUIRED

The use of WPC materials reduces tree felling, which in turn contributes to the preservation of forests and nature in general.