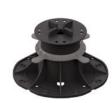

## SPINDLE SUPPORTS

#### STANDART SYSTEM

45-70MM

70-120MM

120-220MM

220-320MM

STANDART SYSTEM