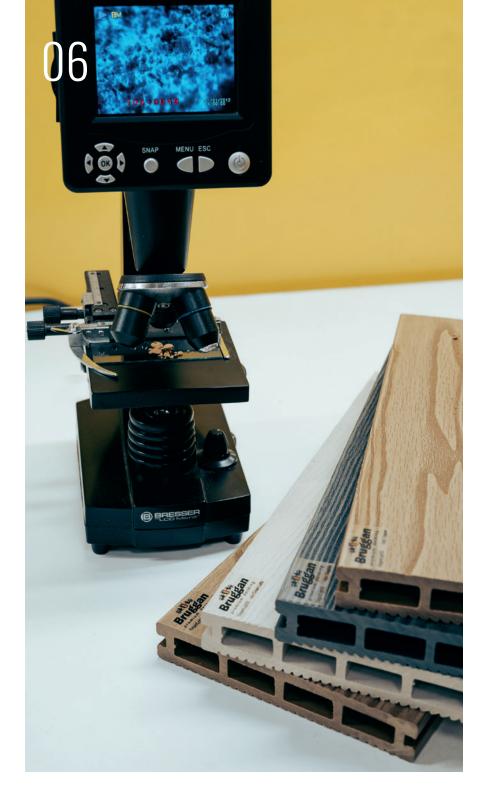

## HIGH QUALITY STANDARDS

We place great importance on the quality of our products, as we care about the safety and comfort of our customers.

Therefore, when manufacturing Bruggan decking planks, we implement a multi-level laboratory control, which includes testing the raw materials - wood flour, polymers, additives - to meet high quality standards.

We conduct thorough strength and density checks on the finished products using advanced technologies. Additionally, to ensure the durability of Bruggan terrace boards, we subject the final products to tests for weather resistance and external impacts.

Our comprehensive approach to quality control encomposes all necessary processes, ensuring the reliability and safety of our products.

07