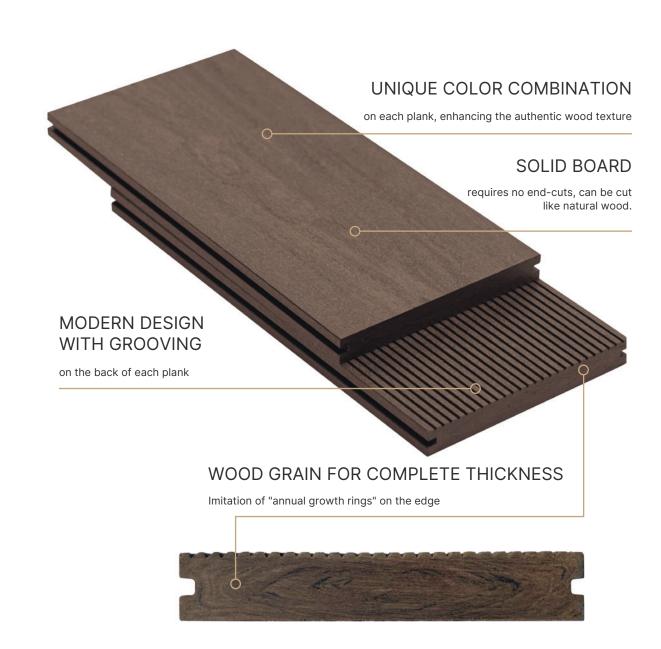

### WHAT SETS A BRUGGAN PLANK APART FROM 80% OF OTHER WPC DECKING TYPES?

Visually and to the touch, the WPC repeats the wood structure

Unique manufacturing technology

Made from 60% hardwood flour

25 years warranty for solid boards and 15 years warranty for hollow boards

## THE SURFACE LOOKS AND FEELS WHEN TOUCHED LIKE NATURAL WOOD

- Annual ring pattern throughout the material's thickness
- Unique pattern and shade on each plank
- Embossed texture is like on a wood coating

# INNOVATIVE WOOD BRUGGAN MULTICOLOR

Being the first to achieve the imitation of annual growth rings, Bruggan decking not only boasts an almost identical wood appearance but also offers the versatility of being fully utilized just like natural wood - it can be cut, sanded, and treated.