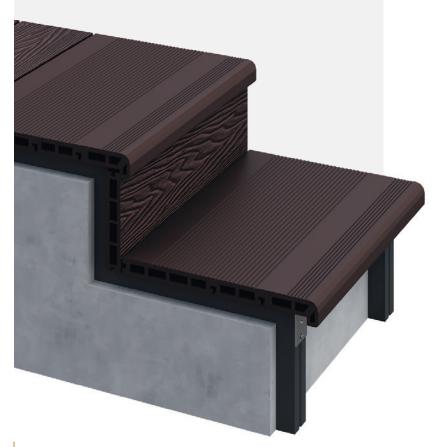

## BRUGGAN ELEGANT STEP

The Elegant step has a width of 320 mm. It is ideal to be used together with the Bruggan Elegant decking board to create a beautiful and functional terrace.

Thanks to the overhang of the step, you can install an LED strip for lighting, adding style and safety in the dark.

This step also makes installation easier and adds the finishing touch to your terrace.