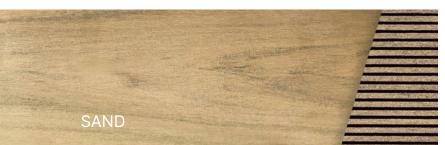

## SAND

Sand is a new color in the Bruggan Multicolor decking palette, perfectly complementing beech, oak or teak parquet. A sand-toned patio allows you to harmonize the interior and exterior design of your home so that they complement each other. Sand looks natural and gives the terrace a feeling of coziness and tranquility. Its versatility also allows it to blend seamlessly with warm and cool colors enabling you to experiment with furniture, textiles, and plants. Create your perfect patio with Bruggan Multicolor Sand.