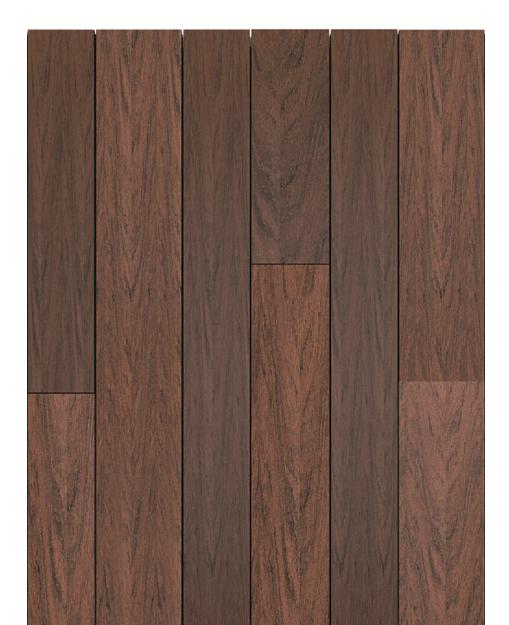

# INNOVATIVE WOOD BRUGGAN MULTICOLOR

Being the first to achieve the imitation of annual growth rings, Bruggan decking not only boasts an almost identical wood appearance but also offers the versatility of being fully utilized just like natural wood - it can be cut, sanded, and treated.

## UNIQUE COLOR COMBINATION

on each plank, enhancing the authentic wood texture

### MULTI-TONED STAIN

a blend of different shades, creating the appearance of natural wood