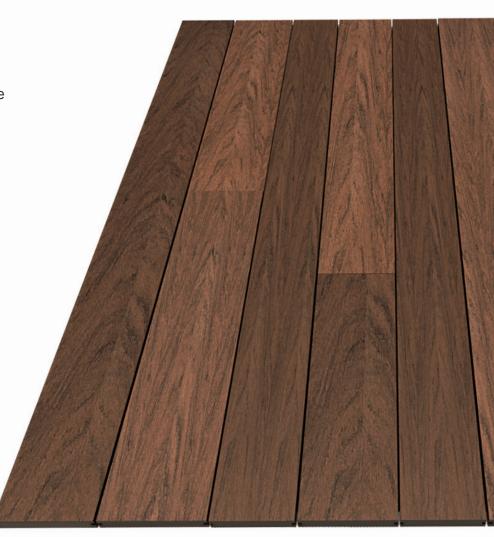

### WHAT SETS A BRUGGAN PLANK APART FROM 80% OF OTHER WPC DECKING TYPES?

Visually and to the touch, the WPC repeats the wood structure

Unique manufacturing technology

Made from 60% hardwood flour

25 years warranty for solid boards and 15 years warranty for hollow boards

## THE SURFACE LOOKS AND FEELS WHEN TOUCHED LIKE NATURAL WOOD

- Annual ring pattern throughout the material's thickness
- Unique pattern and shade on each plank
- Embossed texture is like on a wood coating