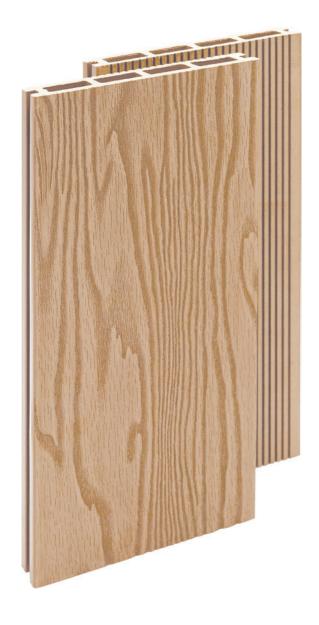

## THE SURFACE LOOKS AND FEELS WHEN TOUCHED LIKE NATURAL WOOD

- Annual ring pattern throughout the material's thickness
- Unique pattern and shade on each plank
- Embossed texture is like on a wood coating

# INNOVATIVE WOOD BRUGGAN MULTICOLOR

Being the first to achieve the imitation of annual growth rings, Bruggan decking not only boasts an almost identical wood appearance but also offers the versatility of being fully utilized just like natural wood - it can be cut, sanded, and treated.