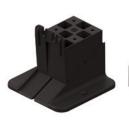

## SPINDLE SUPPORTS

#### STANDART SYSTEM

45-70MM

70-120MM

120-220MM

220-320MM

STANDART SYSTEM

## **WEDGE SUPPORTS**

#### **RAPTOR SYSTEM**

M 35-65MM

L 65-95MM

XL 95-125MM

**ADDITIONAL PEDESTAL** 