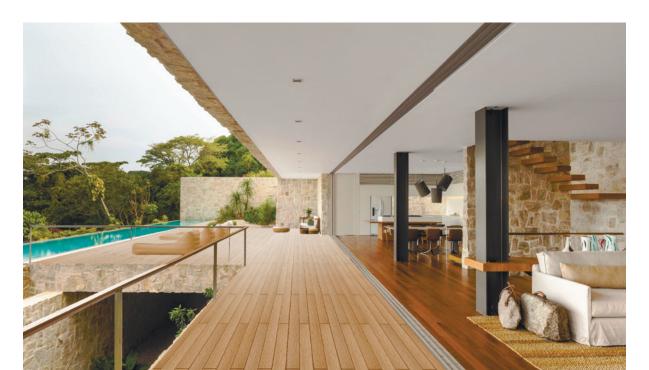

# INNOVATIVE WOOD BRUGGAN MULTICOLOR

Being the first to achieve the imitation of annual growth rings, Bruggan decking not only boasts an almost identical wood appearance but also offers the versatility of being fully utilized just like natural wood - it can be cut, sanded, and treated.

Experience the warmth of the wood beneath your feet as you walk barefoot across the Bruggan floor planks

BRUGGAN MULTICOLOR TERRACE PLANKS

## **BRUGGAN MULTICOLOR**

The solid board offers enhanced strength while mirroring the look and feel of natural wood. Its operational and decorative qualities surpass those of even elite wood types.

Premium quality environmental-friendly material.