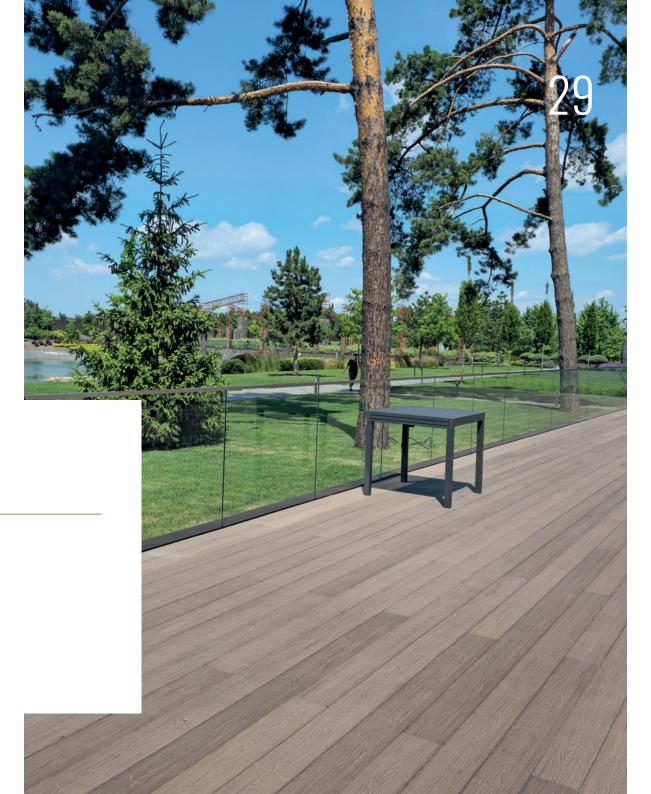

## **COTTAGE AND HOTELCOMPLEX**

**OBJECT** 

Family Club 55

**SURFACE** 

430 M2

**MATERIAL** 

Bruggan Multicolor

**COLOR** 

Grey

**OBJECT** 

Nasha Dacha

**SURFACE** 

700 M2