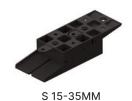

## SPINDLE SUPPORTS

#### STANDART SYSTEM

45-70MM

70-120MM

120-220MM

220-320MM

STANDART SYSTEM

## **WEDGE SUPPORTS**

#### **RAPTOR SYSTEM**

M 35-65MM

L 65-95MM

XL 95-125MM

**ADDITIONAL PEDESTAL** 