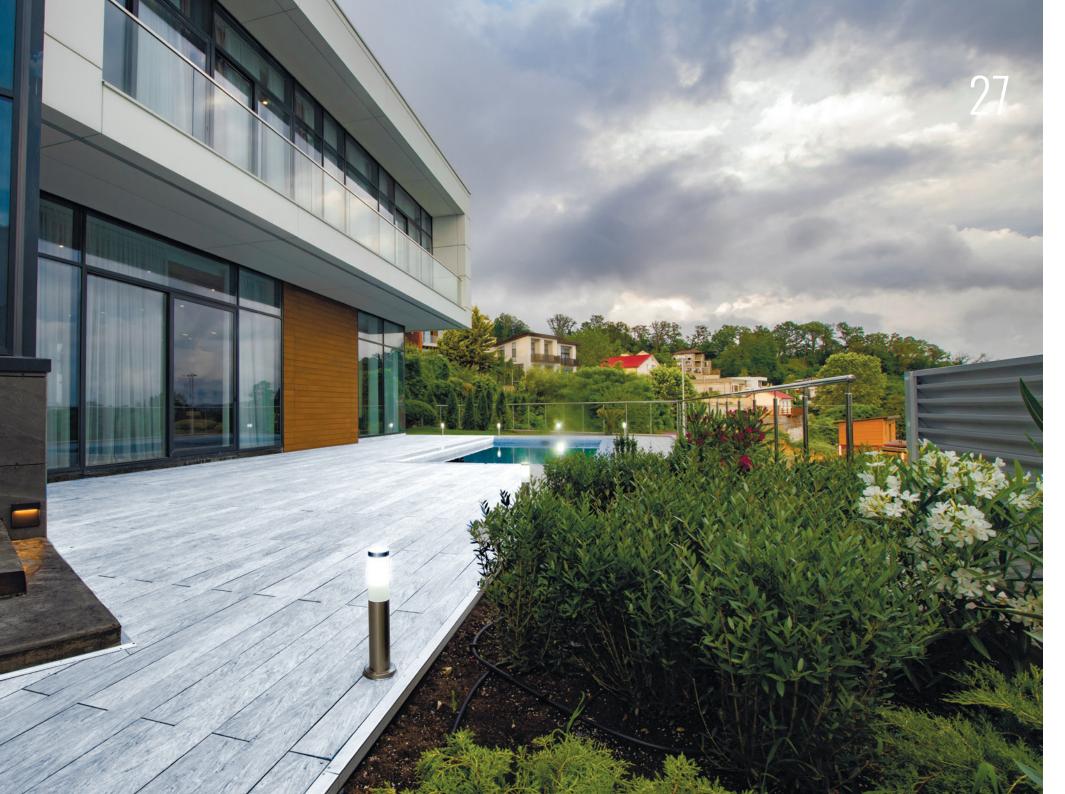

# AREAS AROUND THE SWIMMING POOLS

**MATERIAL** 

Bruggan Multicolor

**COLOR** 

Grey

**OBJECT** 

Private home

**SURFACE** 

470 M2

OBJECT

Private home

SURFACE

380 M2