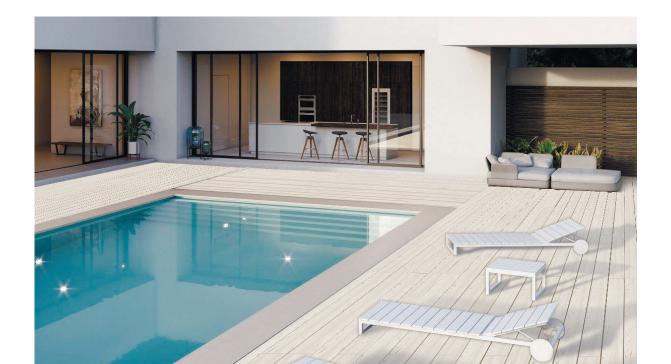

# AREAS AROUND THE SWIMMING POOLS

**MATERIAL** 

Bruggan Multicolor

**COLOR** 

Grey

**OBJECT** 

Private home

**SURFACE** 

470 M2

OBJECT

Private home

SURFACE

380 M2