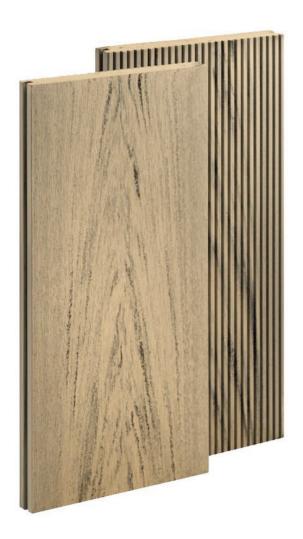

## SAND

Sand is a new color in the Bruggan Multicolor decking palette, perfectly complementing beech, oak or teak parquet. A sand-toned patio allows you to harmonize the interior and exterior design of your home so that they complement each other. Sand looks natural and gives the terrace a feeling of coziness and tranquility. Its versatility also allows it to blend seamlessly with warm and cool colors enabling you to experiment with furniture, textiles, and plants. Create your perfect patio with Bruggan Multicolor Sand.