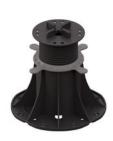

## **WEDGE SUPPORTS**

#### **RAPTOR SYSTEM**

M 35-65MM

L 65-95MM

XL 95-125MM

**ADDITIONAL PEDESTAL** 