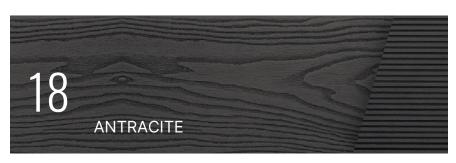

on, it stands out not only for its width, which gives the floor covering a special "chic", but also in the "play" of color.

This effect is achieved through a special color technology, in which the color of each plank differs slightly with a subtle shade. In the overall arrangement, the deck looks "luxurious" and natural.





UNIQUENESS OF THE PLANKS





## UNIQUE COLOR COMBINATION

on each plank, enhancing the authentic wood texture

### MULTI-TONED STAIN

a blend of different shades, creating the appearance of natural wood

#### MODERN DESIGN OF GROOVING

Combination of different shades, creating the appearance of natural wood



# **EQUIPMENT**





40х40х3000 мм



53х43х3000 мм

STANDARD SUPPORT

40х30х2200 мм

**BRUGGAN REINFORCED** LOAD-BEARING SUPPORT

53х43х3000 мм

























## **BRUGGAN ELEGANT LIGHT 3D**

Hollow wood-polymer composite board. Deep 3D embossing faithfully replicates the texture of natural wood. Strong, durable, and easy to maintain coating.

Top quality environmental-friendly material.

#### SCOPE OF APPLICATION

Private terraces
Building facades
Stairs
Gates

#### **ADVANTAGES**

Deep 3D embossing Environmentally friendly and safe Pleasant to touch Authentic texture of natural wood





## **COPPER NATURAL**

Updated shade - Copper Natural is warm and natural.

The new shade of Bruggan Elegant decking is softer, lighter and more natural. It is designed to seamlessly complement your indoor flooring, perfect with warm-toned parquet or hardwood. Because it goes perfectly with the warm colors of parquet or parquet floor planks. With C