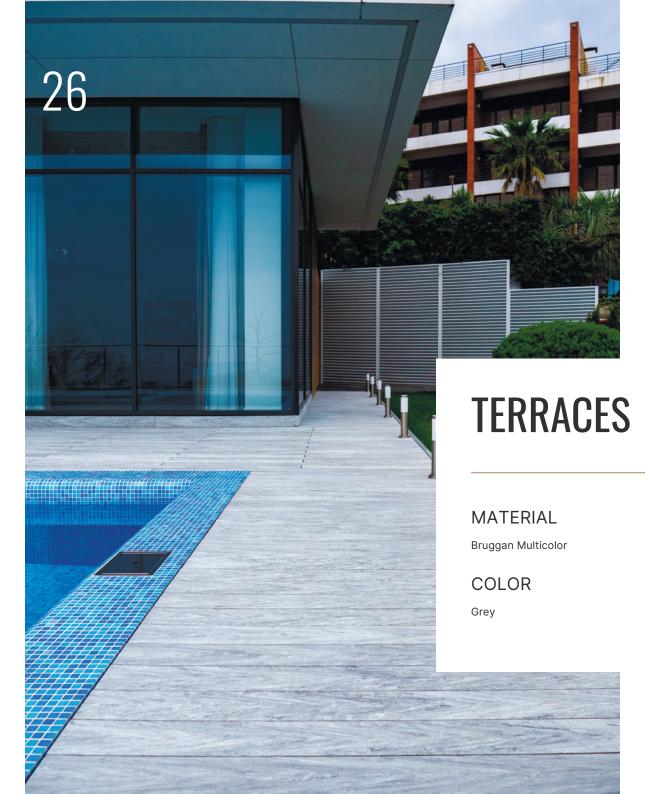

# AREAS AROUND THE SWIMMING POOLS

**MATERIAL** 

Bruggan Multicolor

**COLOR** 

Grey

**OBJECT** 

Private home

**SURFACE** 

470 M2

OBJECT

Private home

SURFACE

380 M2