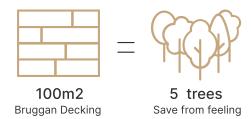

We advocate for a world where people are surrounded by the beauty and comfort of natural wood, while preserving the planet's ecology for the future of our children.

By choosing Bruggan products, our customers help save around 3000 trees annually, making a positive impact on our planet.