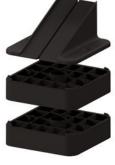

## **EQUIPMENT**

#### **PROFILE**

120x19x3000 mm 140x19x3000 mm 160x19x3000 mm

## BRUGGAN REINFORCED LOAD-BEARING SUPPORT

53x43x3000 mm

#### **CORNER**

40x40x3000 mm

#### FIXING CLAMP

Stainless steel 304

## BRUGGAN REINFORCED SUPPORT

53x43x3000 mm

#### STARTING CLAMP

Stainless steel 304

#### STANDARD SUPPORT

40х30х2200 мм

#### **RETAINING CLAMP**

Stainless steel 304

Smoke White is an exquisite and elegant shade in the Bruggan Multicolor decking palette. It is ideal for those who want peace and quiet on their terrace. The combination of milk and gray tones gives it uniqueness and allows it to harmonize well with both classic and modern styles. It creates a clean and bright space that attracts attention and gives a sense of openness. Due to its light colour, the planks heat up less in the sun, making them an ideal choice for those who like to walk