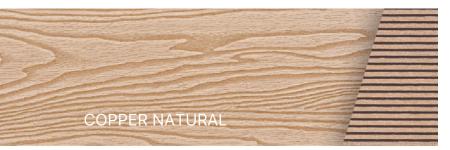

## **COPPER NATURAL**

Updated shade - Copper Natural is warm and natural.

The new shade of Bruggan Elegant decking is softer, lighter and more natural. It is designed to seamlessly complement your indoor flooring, perfect with warm-toned parquet or hardwood. Because it goes perfectly with the warm colors of parquet or parquet floor planks. With Copper Natural you create a unified space for your home, inside and out.

If you prefer quiet classics, this new decking shade is your perfect choice.