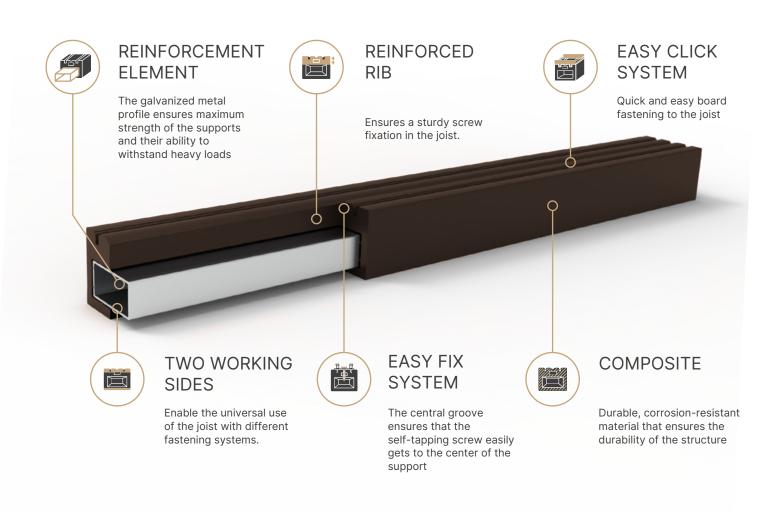

#### CORE PROTECTED FOR RELIABILITY

An internal aluminum profile is reliably protected from corrosion, destruction, oxidation, deformation and "stray" currents by a composite shell.

#### LOAD-BEARING JOIST

The double reinforcement allows Bruggan's joist to serve as a load-bearing element, enhancing structural durability and increasing maximum load capacities.

# REINFORCED JOIST INCLUDED

Each Bruggan plank comes with a reinforced joist.

#### NO ADDITIONAL TREATMENT NEEDED

Bruggan's reinforced joist requires no extra treatment throughout its service life, unlike metal counterparts

#### 2 TIMES SAVINGS ON SUPPORTS

Thanks to the reinforced core, the distance between the supports can now be increased from 366 mm to 800 mm.

#### COMPOSITE AND METAL STRENGTH

The reinforced zinc-coated profile enables Bruggan's composite joist to bear 3 times more load than regular joists.

#### DOES NOT REQUIRE VIBROTAPE

Bruggan's composite joist evenly distributes loads, dampening vibrations and impacts, unlike aluminum and metal joists.

## ADVANTAGES OF THE BRUGGAN REINFORCED JOIST