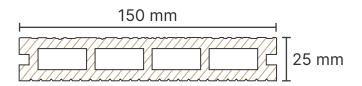

tio with Bruggan Multicolor Sand.





## FRENCH DECK

TERRACE PLANKS INSTALLATION IN THREE WIDTH OPTIONS ON A TERRACE

This is a global trend that seamlessly complements almost any exterior, adding a vintage style to your floor. Vintage is an era recreated anew.

For those who have dreamed of their own unique and charming outdoor space, the French Deck offers a timeless and captivating solution.



With this type of terrace plank installation, it stands out not only for its width, which gives the floor covering a special "chic", but also in the "play" of color.

This effect is achieved through a special color technology, in which the color of each plank differs slightly with a subtle shade. In the overall arrangement, the deck looks "luxurious" and natural.





UNIQUENESS OF THE PLANKS





## UNIQUE COLOR COMBINATION

on each plank, enhancing the authentic wood texture

### MULTI-TONED STAIN

a blend of different shades, creating the appearance of natural wood

#### MODERN DESIGN OF GROOVING

Combination of different shades, creating the appearance of natural wood



# **EQUIPMENT**





40х40х3000 мм



53х43х3000 мм

STANDARD SUPPORT

40х30х2200 мм

**BRUGGAN REINFORCED** LOAD-BEARING SUPPORT

53х43х3000 мм

























## **BRUGGAN ELEGANT LIGHT 3D**

Hollow wood-polymer composite board. Deep 3D embossing faithfully replicates the texture of natural wood. Strong, durable, and easy to maintain coating.

Top quality environmental-friendly material.

#### SCOPE OF APPLICATION

Private terraces
Building facades
Stairs
Gates

#### **ADVANTAGES**

Deep 3D emboss