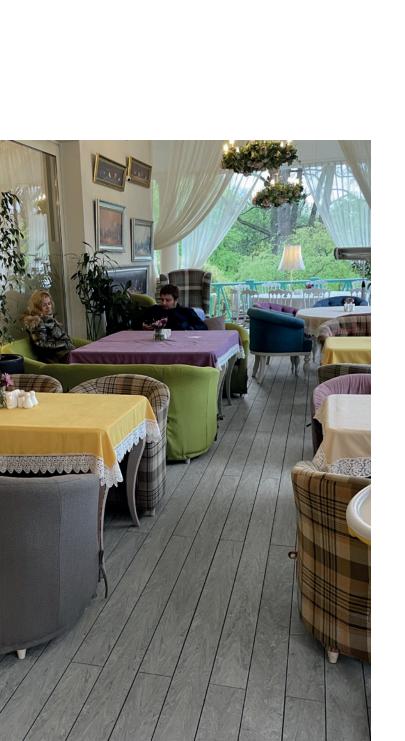

#### HAVE A RENEWABLE SURFACE

Bruggan Multicolor floor planks feature a renewable surface, allowing for easy removal of scratches or stains using standard sandpaper.

Even after years of daily use, the terrace maintains a new-like appearance, making Bruggan planks ideal for parks, cafes, and other high-traffic areas.

#### SCOPE OF APPLICATION

Terraces for residential buildings and commercial premises Parks areas Piers, docks Stairs Gates

# AREAS AROUND THE SWIMMING POOLS

**MATERIAL** 

Bruggan Multicolor

**COLOR** 

Grey

**OBJECT** 

Private home

**SURFACE** 