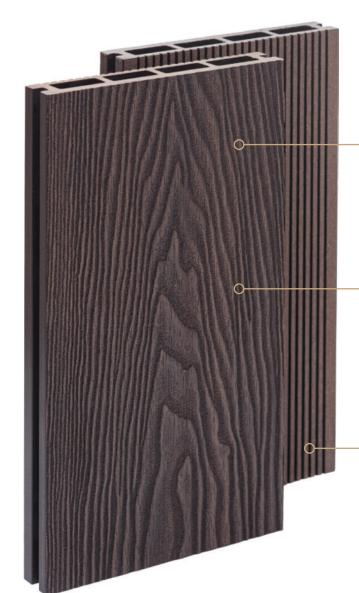

## **BRUGGAN ELEGANT LIGHT 3D**

Hollow wood-polymer composite board. Deep 3D embossing faithfully replicates the texture of natural wood. Strong, durable, and easy to maintain coating.

Top quality environmental-friendly material.

#### **ADVANTAGES**

Deep 3D embossing Environmentally friendly and safe Pleasant to touch Authentic texture of natural wood